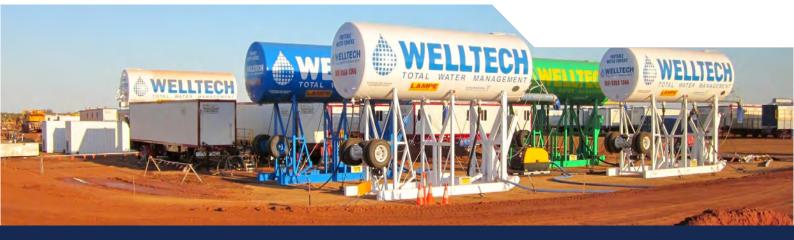

Welltech Total Water Management are renowned as Australia's leading Construction Water Supply specialists. When you need an innovative, quick fill water supply system that increases productivity and reduces costs, you need 340L/sec-60,000L Welltech's Portable Water Towers.

# Welltech 340L/sec Portable Water Towers

### **Why Welltech Portable Water Towers:**

- Large 60,000lt total capacity;
- Load a 15,000 litre water cart in just 45 seconds;
- High volume, 340L/sec. flow rate;
- Connect to a complete Welltech turnkey bore package, or any available water source;
- Run multiple water carts from one installation;
- Interconnect multiple Welltech Portable Water Towers for greater volume;
- With over 100 portable water towers in our fleet, our fast, highly skilled deploy teams are available to mobilise at a moment's notice;
- By implementing a Welltech Total Water Package, which includes bore hole, bore pump, power supply and 340L/sec -60,000L Welltech Portable Water Tower, you not only achieve savings on the cost of the water you also achieve a substantial increase in production;
- You can be assured we will deliver as promised and you will be supported by Welltech's guarantee of Commitment = Satisfaction.

45 sec. to fill a 15,000L cart

340L/sec flow rate

Interconnect multiple towers for greater volume

Delivering innovative solutions that work.