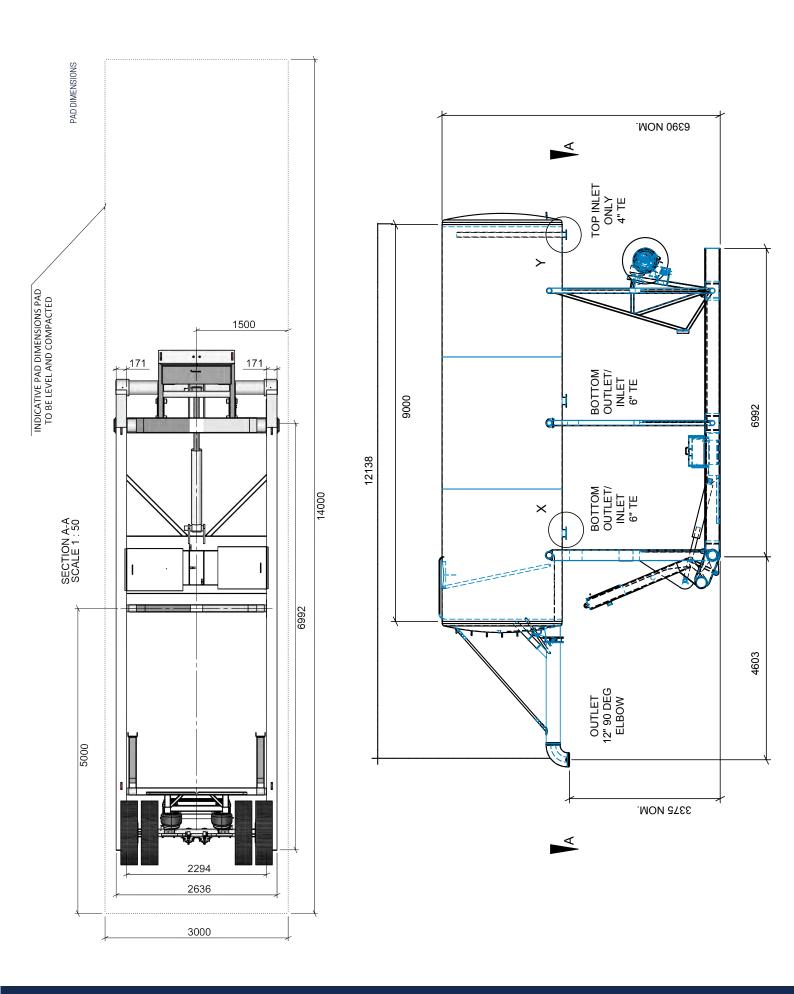

# Welltech 340L/sec Portable Water Towers

### **Why Welltech Portable Water Towers:**

- Large 60,000lt total capacity;
- Load a 15,000 litre water cart in just 45 seconds;
- High volume, 340L/sec. flow rate;
- Connect to a complete Welltech turnkey bore package, or any available water source;
- Run multiple water carts from one installation;
- Interconnect multiple Welltech Portable Water Towers for greater volume;
- With over 100 portable water towers in our fleet, our fast, highly skilled deploy teams are available to mobilise at a moment's notice;
- By implementing a Welltech Total Water Package, which includes bore hole, bore pump, power supply and 340L/sec -60,000L Welltech Portable Water Tower, you not only achieve savings on the cost of the water you also achieve a substantial increase in production;
- You can be assured we will deliver as promised and you will be supported by Welltech's guarantee of Commitment = Satisfaction.

45 sec. to fill a 15,000L cart

340L/sec flow rate

Interconnect multiple towers for greater volume

Delivering innovative solutions that work.