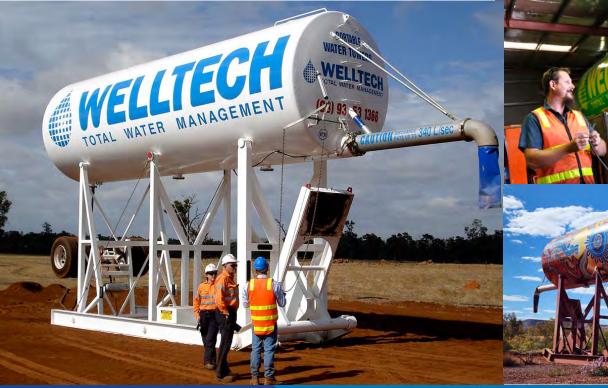

Welltech Total Water Management are renowned as Australia's leading Construction Water Supply specialists. When you need an innovative, quick fill water supply system that increases productivity and reduces costs, you need 340L/sec-60,000L Welltech's Portable Water Towers.

# Welltech 340L/sec Portable Water Towers

### **Why Welltech Portable Water Towers:**

- Large 60,000lt total capacity;
- Load a 15,000 litre water cart in just 45 seconds;
- High volume, 340L/sec. flow rate;
- Connect to a complete Welltech turnkey bore package, or any available water source;
- Run multiple water carts from one installation;
- Interconnect multiple Welltech Portable Water Towers for greater volume;
- With over 100 portable water towers in our fleet, our fast, highly skilled deploy teams are available to mobilise at a moment's notice;
- By implementing a Welltech Total Water Package, which includes bore hole, bore pump, power supply and 340L/sec -60,000L Welltech Portable Water Tower, you not only achieve savings on the cost of the water you also achieve a substantial increase in production;
- You can be assured we will deliver as promised and you will be supported by Welltech's guarantee of Commitment = Satisfaction.

45 sec. to fill a 15,000L cart

340L/sec flow rate

Interconnect multiple towers for greater volume

Delivering innovative solutions that work.