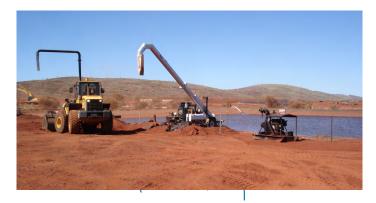

### Why Welltech MegaFILL<sup>™</sup>:

- High-speed truck fill pump delivering 220L/sec out a turkey's nest dam or any standing water source, all from the cab of the truck;
- Fully remote controlled, which speeds production and protects the operator during ingress and egress;
- Easy transport and self set up;
- CATERPILLAR<sup>®</sup> C2.2T T4i<sup>\*</sup>/ 60 HP diesel engine;
- Hydraulic pump;
- Environmentally friendly, biodegradable Chevron Clarity AW46 hydraulic oil;
- Low fuel consumption avg. 30L per shift;
- Our fast, highly skilled teams are available to mobilise our in-house fleet at a moment's notice;
- You can be assured we will deliver as promised and you will be supported by Welltech's guarantee of Commitment = Satisfaction.