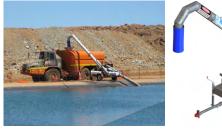

### Why Welltech MegaFILL<sup>™</sup>:

- High-speed truck fill pump delivering 220L/sec out a turkey's nest dam or any standing water source, all from the cab of the truck;
- Fully remote controlled, which speeds production and protects the operator during ingress and egress;
- Easy transport and self set up;
- CATERPILLAR<sup>®</sup> C2.2T T4i<sup>\*</sup>/ 60 HP diesel engine;
- Hydraulic pump;
- Environmentally friendly, biodegradable Chevron Clarity AW46 hydraulic oil;
- Low fuel consumption avg. 30L per shift;
- Our fast, highly skilled teams are available to mobilise our in-house fleet at a moment's notice;
- You can be assured we will deliver as promised and you will be supported by Welltech's guarantee of Commitment = Satisfaction.