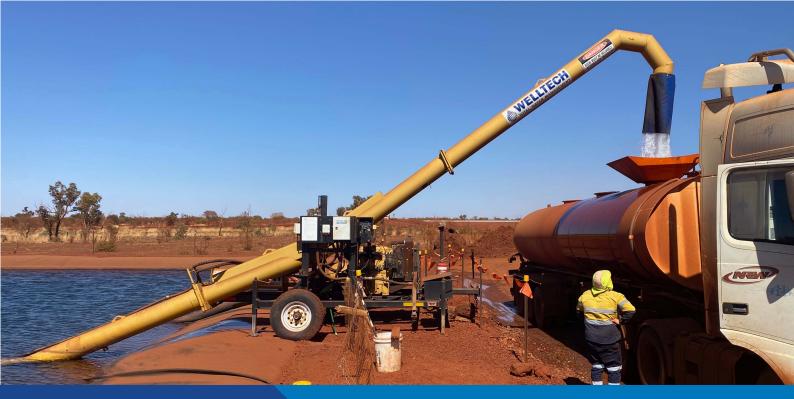

### Why Welltech MegaFILL<sup>™</sup>:

- High-speed truck fill pump delivering 220L/sec out a turkey's nest dam or any standing water source, all from the cab of the truck;
- Fully remote controlled, which speeds production and protects the operator during ingress and egress;
- Easy transport and self set up;
- CATERPILLAR<sup>®</sup> C2.2T T4i<sup>\*</sup>/ 60 HP diesel engine;
- Hydraulic pump;
- Environmentally friendly, biodegradable Chevron Clarity AW46 hydraulic oil;
- Low fuel consumption avg. 30L per shift;
- Our fast, highly skilled teams are available to mobilise our in-house fleet at a moment's notice;
- You can be assured we will deliver as promised and you will be supported by Welltech's guarantee of Commitment = Satisfaction.