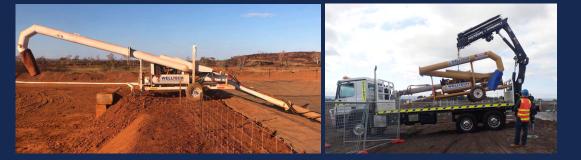

# Welltech MegaFILL<sup>™</sup>

### Why Welltech MegaFILL<sup>™</sup>:

- High-speed truck fill pump delivering 220L/sec out a turkey's nest dam or any standing water source, all from the cab of the truck;
- Fully remote controlled, which speeds production and protects the operator during ingress and egress;
- Easy transport and self set up;
- CATERPILLAR<sup>®</sup> C2.2T T4i<sup>\*</sup>/ 60 HP diesel engine;
- Hydraulic pump;
- Environmentally friendly, biodegradable Chevron Clarity AW46 hydraulic oil;
- Low fuel consumption avg. 30L per shift;
- Our fast, highly skilled teams are available to mobilise our in-house fleet at a moment's notice;
- You can be assured we will deliver as promised and you will be supported by Welltech's guarantee of Commitment = Satisfaction.