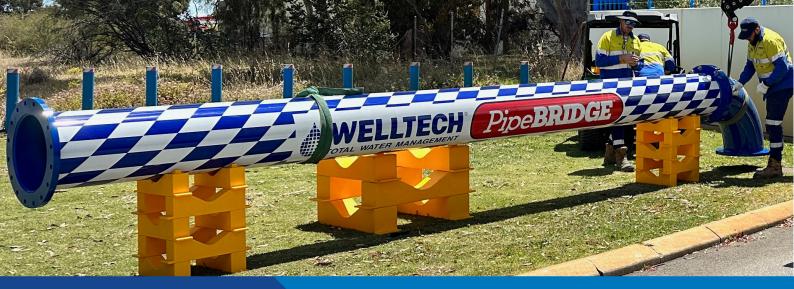

Welltech Total Water Management are renowned as Australia's leading Construction Water Supply specialists. When you need a safe, durable, pipe support system that increases productivity, reduces costs, and occupies only a small footprint on site you need Welltech's PipePRO™.

### Why Welltech PipePRO™:

- Our versatile, interlocking support units allow hoses and pipes to be elevated to the required height guaranteeing they'll be stable and secure;
- Ideal for achieving a safe, clean, and sustainable work site as they eliminate unsightly props and trip hazards;
- Durable, reusable, and waterproof;
- Prevents pipes from rolling with its unique concave design;
- Relieves stresses and prevents hose or pipe from sagging;
- Super lightweight UV HDPE construction making PipePRO™ easy to transport, handle, and set up;
- Suitable for both temporary and long term pipeline projects;
- Flat design prevents point loading;
- Ideal for uneven terrain and can be anchored to any surface;
- Available in large and small suitable for pipes from DN75 up to DN630 in diameter;
- Our units are available to purchase or hire;
- Designed, engineered and built by Welltech, in Australia;
- You can be assured we will deliver as promised and you will be supported by Welltech's guarantee of Commitment = Satisfaction.