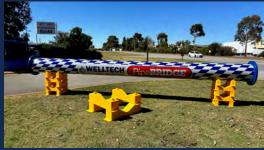

# Welltech PipePRO™

### Why Welltech PipePRO™:

- Our versatile, interlocking support units allow hoses and pipes to be elevated to the required height guaranteeing they'll be stable and secure;
- Ideal for achieving a safe, clean, and sustainable work site as they eliminate unsightly props and trip hazards;
- Durable, reusable, and waterproof;
- Prevents pipes from rolling with its unique concave design;
- Relieves stresses and prevents hose or pipe from sagging;
- Super lightweight UV HDPE construction making PipePRO™ easy to transport, handle, and set up;
- Suitable for both temporary and long term pipeline projects;
- Flat design prevents point loading;
- Ideal for uneven terrain and can be anchored to any surface;
- Available in large and small suitable for pipes from DN75 up to DN630 in diameter;
- Our units are available to purchase or hire;
- Designed, engineered and built by Welltech, in Australia;
- You can be assured we will deliver as promised and you will be supported by Welltech's guarantee of Commitment = Satisfaction.

### PipePRO™ Specifications:

Delivering innovative solutions that work