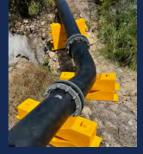

# Welltech PipePRO™

### Why Welltech PipePRO™:

- Our versatile, interlocking support units allow hoses and pipes to be elevated to the required height guaranteeing they'll be stable and secure;
- Ideal for achieving a safe, clean, and sustainable work site as they eliminate unsightly props and trip hazards;
- Durable, reusable, and waterproof;
- Prevents pipes from rolling with its unique concave design;
- Relieves stresses and prevents hose or pipe from sagging;
- Super lightweight UV HDPE construction making PipePRO™ easy to transport, handle, and set up;
- Suitable for both temporary and long term pipeline projects;
- Flat design prevents point loading;
- Ideal for uneven terrain and can be anchored to any surface;
- Available in large and small suitable for pipes from DN75 up to DN630 in diameter;
- Our units are available to purchase or hire;
- Designed, engineered and built by Welltech, in Australia;
- You can be assured we will deliver as promised and you will be supported by Welltech's guarantee of Commitment = Satisfaction.

### PipePRO™ Specifications:

Delivering innovative solutions that work