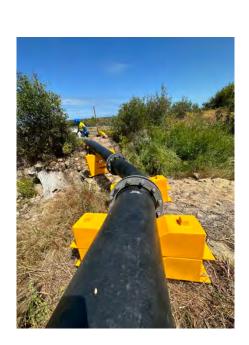

### Why Welltech PipePRO™:

- Our versatile, interlocking support units allow hoses and pipes to be elevated to the required height guaranteeing they'll be stable and secure;
- Ideal for achieving a safe, clean, and sustainable work site as they eliminate unsightly props and trip hazards;
- Durable, reusable, and waterproof;
- Prevents pipes from rolling with its unique concave design;
- Relieves stresses and prevents hose or pipe from sagging;
- Super lightweight UV HDPE construction making PipePRO™ easy to transport, handle, and set up;
- Suitable for both temporary and long term pipeline projects;
- Flat design prevents point loading;
- Ideal for uneven terrain and can be anchored to any surface;
- Available in large and small suitable for pipes from DN75 up to DN630 in diameter;
- Our units are available to purchase or hire;
- Designed, engineered and built by Welltech, in Australia;
- You can be assured we will deliver as promised and you will be supported by Welltech's guarantee of Commitment = Satisfaction.